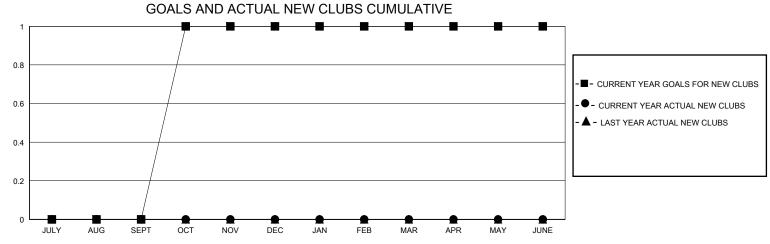

## District 5 SKS

Results as of: 4/30/2024

| GMT:          | LOCATION CANADA |             |               |                       |                         |                         |                                                    |  |
|---------------|-----------------|-------------|---------------|-----------------------|-------------------------|-------------------------|----------------------------------------------------|--|
|               | Club            | s           |               | Members               |                         |                         |                                                    |  |
|               | RESULTS FOR     | R 2023-2024 |               | RESULTS FOR 2023-2024 |                         |                         |                                                    |  |
| QUARTER       | NEW CLUB GOAL   | NEW CLUBS   | DROPPED CLUBS | QUARTER MEM           | MBER GROWTH NET<br>GOAL | MEMBER GROWTH<br>ACTUAL | DROPPED<br>MEMBERS ACTUAL<br>(including transfers) |  |
| JULY/AUG/SEPT | 0               | 0           | 0             | JULY/AUG/SEPT         | 20                      | 31                      | 13                                                 |  |
| OCT/NOV/DEC   | 1               | 0           | 0             | OCT/NOV/DEC           | 20                      | 41                      | 47                                                 |  |
| JAN/FEB/MAR   | 0               | 0           | 0             | JAN/FEB/MAR           | 20                      | 26                      | 18                                                 |  |
| APR/MAY/JUNE  | 0               | 0           | 0             | APR/MAY/JUNE          | 20                      | 11                      | 11                                                 |  |