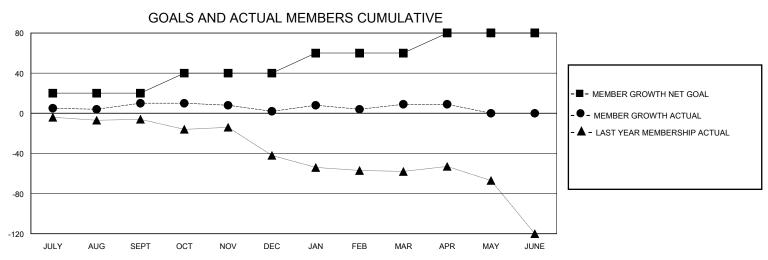

## District 5 SKS

Results as of: 4/30/2024

| GMT:          | LOCATION CANADA |             |               |                       |                         |                         |                                                    |  |
|---------------|-----------------|-------------|---------------|-----------------------|-------------------------|-------------------------|----------------------------------------------------|--|
|               | Club            | s           |               | Members               |                         |                         |                                                    |  |
|               | RESULTS FOR     | R 2023-2024 |               | RESULTS FOR 2023-2024 |                         |                         |                                                    |  |
| QUARTER       | NEW CLUB GOAL   | NEW CLUBS   | DROPPED CLUBS | QUARTER MEM           | MBER GROWTH NET<br>GOAL | MEMBER GROWTH<br>ACTUAL | DROPPED<br>MEMBERS ACTUAL<br>(including transfers) |  |
| JULY/AUG/SEPT | 0               | 0           | 0             | JULY/AUG/SEPT         | 20                      | 31                      | 13                                                 |  |
| OCT/NOV/DEC   | 1               | 0           | 0             | OCT/NOV/DEC           | 20                      | 41                      | 47                                                 |  |
| JAN/FEB/MAR   | 0               | 0           | 0             | JAN/FEB/MAR           | 20                      | 26                      | 18                                                 |  |
| APR/MAY/JUNE  | 0               | 0           | 0             | APR/MAY/JUNE          | 20                      | 11                      | 11                                                 |  |